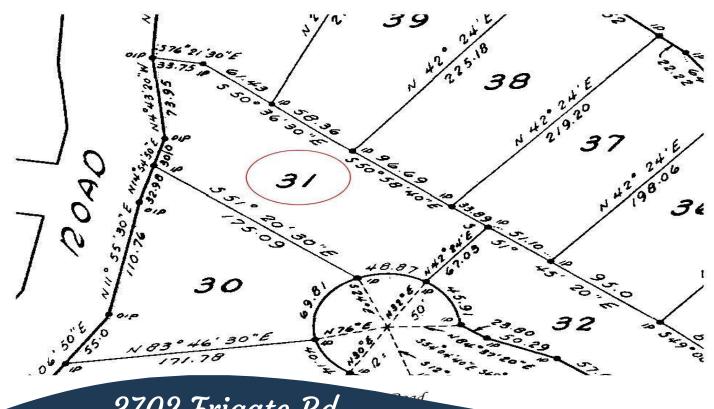

sts, featuring sleek appliances, and ample storage. Bathrooms with in-floor heat and the master providing a private sanctuary with the ensuite. This home is designed for minimal maintenance worries, allowing you to focus on enjoying life to the fullest. All measurements are approx.



# Property Details







Year Built (est): 2004

**Lot Acres:** 0.52

Bedrooms: 3

Bathrooms: 2

**Fin SqFt:** 1,458

Unfin SqFt: 450

Bsmt: None

Water: Municipal

Waste: Sewer

**Driveway:** Gravel

Foundation:

Pillar/Post/Pier

Roof: Asphalt

shingle

Ext Fin: Vinyl siding

**Heat:** Baseboard, Electric, Forced Air,

Propane

#### Lot Features:

- Sunny SW facing
- Large new decks
- Low maintenance
- Magic Lake Estates

with access to

Thieves Bay marina &

tennis courts



## Plot Plan and Aerial View









## Pender Islands Map



<u>DISCLAIMER:</u> While every effort is made to provide reliable information, Dockside Realty Ltd. makes no representations or warranties as to the accuracy of this brochure.

All measurements are approximate and the buyer is responsible for verifying all data provided.