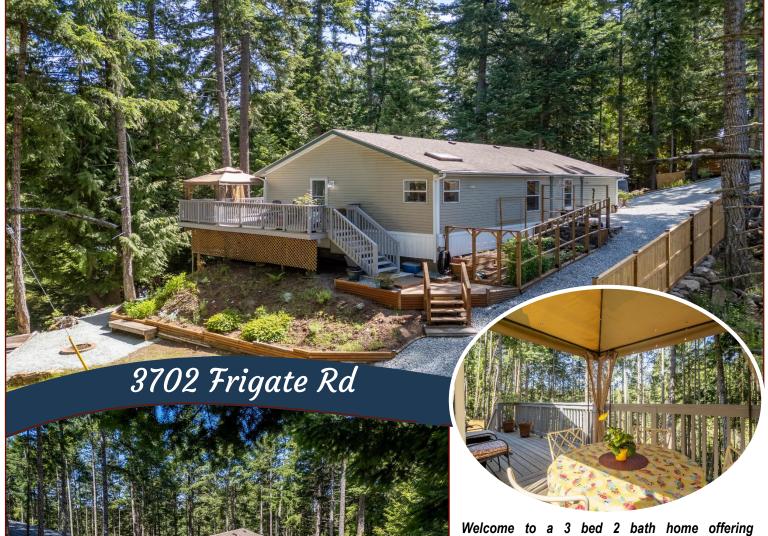

### Sunny, Serene Setting!

convenient one-level living in a serene setting. Nestled on a partially fenced lot, this property provides both privacy and security. The highlight of this home is its peaceful location, new decks and a charming path leading through the woods, to a nearby school bus stop and to many trails. This feature is perfect for young families. Inside, you'll find a well-designed layout that maximizes space and functionality. Open concept living, seamlessly connects the living room, dining and kitchen, creating a warm atmosphere. The modern kitchen is equipped with all the essentials for culinary enthusiasts, featuring sleek appliances, and ample storage. Bathrooms with in-floor heat and the master providing a private sanctuary with the ensuite. This home is designed for minimal maintenance worries, allowing you to focus on enjoying life to the fullest. All measurements are approx.

#### Lot Features:

- Sunny SW facing
- Large new decks
- Low maintenance
- Magic Lake Estates

with access to

Thieves Bay marina &

tennis courts