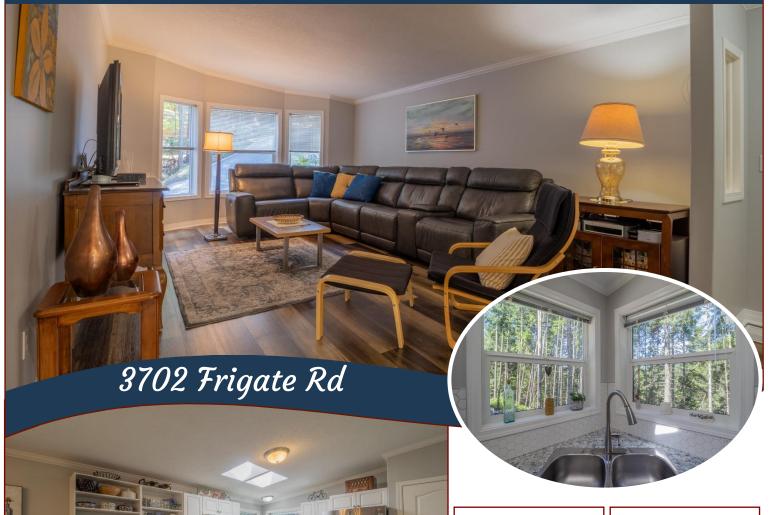

### Sunny, Serene Setting!

convenient one-level living in a serene setting. Nestled on a partially fenced lot, this property provides both privacy and security. The highlight of this home is its peaceful location, new decks and a charming path leading through the woods, to a nearby school bus stop and to many trails. This feature is perfect for young families. Inside, you'll find a well-designed layout that maximizes space and functionality. Open concept living, seamlessly connects the living room, dining and kitchen, creating a warm atmosphere. The modern kitchen is equipped with all the essentials for culinary enthusiasts, featuring sleek appliances, and ample storage. Bathrooms with in-floor heat and the master providing a private sanctuary with the ensuite. This home is designed for minimal maintenance worries, allowing you to focus on enjoying life to the fullest. All measurements are approx.