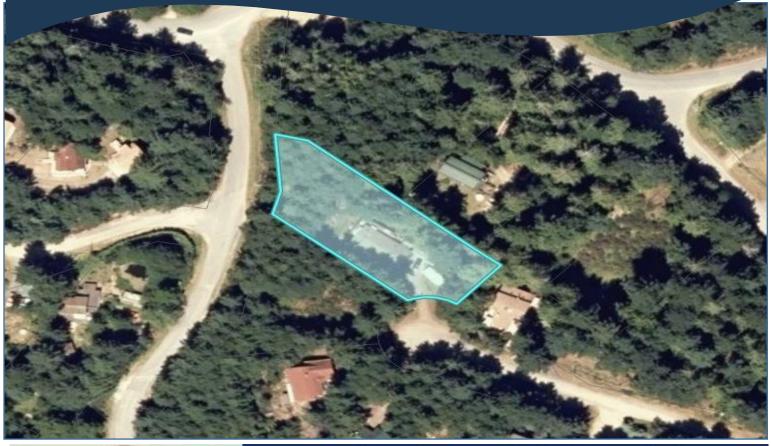

featuring sleek appliances, and ample storage. Bathrooms with in-floor heat and the master providing a private sanctuary with the ensuite. This home is designed for minimal maintenance worries, allowing you to focus on enjoying life to the fullest. All measurements are approx.



# Property Details







Year Built (est): 2004

**Lot Acres:** 0.52

Bedrooms: 3

Bathrooms: 2

**Fin SqFt:** 1,458

Unfin SqFt: 450

Bsmt: None

Water: Municipal

Waste: Sewer

**Driveway:** Gravel

Foundation:

Pillar/Post/Pier

Roof: Asphalt

shingle

Ext Fin: Vinyl siding

**Heat:** Baseboard, Electric, Forced Air,

Propane

#### Lot Features:

- Sunny SW facing
- Large new decks
- Low maintenance
- Magic Lake Estates

with access to

Thieves Bay marina &

tennis courts



## Plot Plan and Aerial View









## Pender Islands Map



<u>DISCLAIMER:</u> While every effort is made to provide reliable information, Dockside Realty Ltd. makes no representations or warranties as to the accuracy of this brochure.

All measurements are approximate and the buyer is responsible for verifying all data provided.